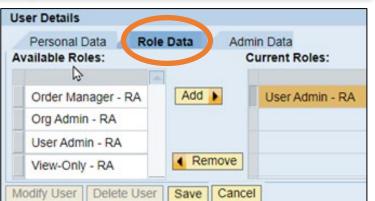

## **WBSCM Assign Multi-Role Users**

User Administrators will use this procedure to assign multiple security roles to existing users in WBSCM.

| 1 | Manage Users-RA                                                     | 2 | Assign Security Roles                                              |
|---|---------------------------------------------------------------------|---|--------------------------------------------------------------------|
| 1 | In WBSCM, select " <b>Admin"</b> tab.                               | 1 | Click on <b>"Role Data"</b> tab.                                   |
| 2 | Select <b>"Manage Users</b> " on the left.                          | 2 | Click on desired role to assign user.                              |
|   |                                                                     | 3 | Click "Add" after selecting desired role.                          |
| 3 | In <b>"User Selection"</b> , click an existing user.                | 4 | Selected role appears in "Current Roles".                          |
| 4 | "User Details" panel appears with<br>"Personal Data" tab displayed. | 5 | Repeat steps to assign additional roles.                           |
|   |                                                                     | 6 | Click <b>"Save"</b> after adding all desired roles.                |
|   |                                                                     | 7 | To confirm, click on the <b>"Role Data"</b> tab for selected user. |

## All assigned roles will be displayed under 8 "Current Roles".

Continue to Column 2: **Assign Security Roles** 

Done! Contact your ESC for technical assistance

Food and Nutrition Division

National School Lunch Program