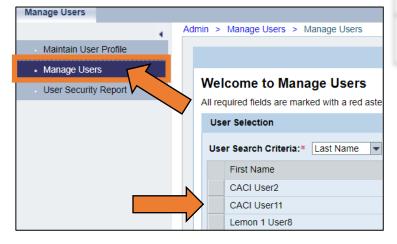

## **WBSCM Assign Multi-Role Users**

User Administrators will use this procedure to assign multiple security roles to existing users in WBSCM.

| 1 | Manage Users-RA                                                     | 2 | Assign Security Roles                                              |
|---|---------------------------------------------------------------------|---|--------------------------------------------------------------------|
| 1 | In WBSCM, select " <b>Admin"</b> tab.                               | 1 | Click on <b>"Role Data"</b> tab.                                   |
| 2 | Select <b>"Manage Users</b> " on the left.                          | 2 | Click on desired role to assign user.                              |
|   |                                                                     | 3 | Click "Add" after selecting desired role.                          |
| 3 | In <b>"User Selection"</b> , click an existing user.                | 4 | Selected role appears in "Current Roles".                          |
| 4 | "User Details" panel appears with<br>"Personal Data" tab displayed. | 5 | Repeat steps to assign additional roles.                           |
|   |                                                                     | 6 | Click <b>"Save"</b> after adding all desired roles.                |
|   |                                                                     | 7 | To confirm, click on the <b>"Role Data"</b> tab for selected user. |